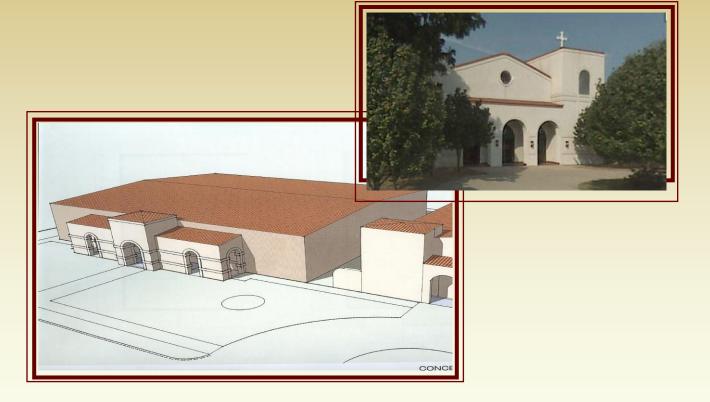

## San Mateo Parrish Fellowship Hall

**Location:** Lovell Avenue

Fort Worth, TX

**Size:** 8,000 SF

## **Description:**

Panther RES was chosen to coordinate and manage the design, permitting, and construction of a 8,000 SF Fellowship Hall for the San Mateo Parrish in west Fort Worth. The building is a Pre-Engineered Metal structure and includes a commercial kitchen, a mezzanine, offices for the Parrish, and a large meeting area for events. Panther RES worked with the Catholic Diocese of Fort Worth to ensure meeting the standards established by the Building Committee.